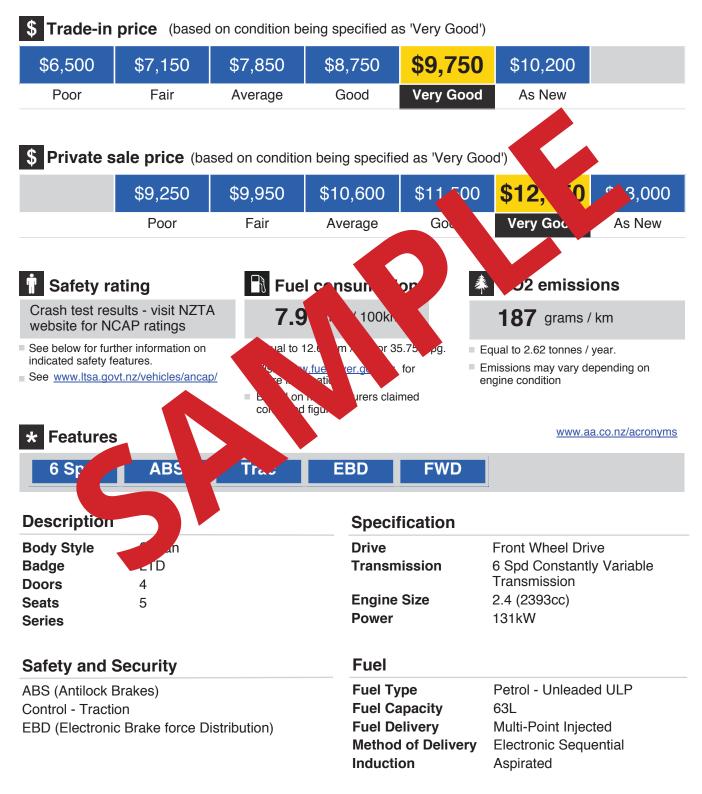

## 2012 Suzuki Kizashi LTD Sedan 4dr CVT 6sp 2.4i

## LTD Sedan 4dr CVT 6sp 2.4i

35,000 kms (Approx. 4,000kms per year since manufacture)

Valuations powered by

This AA Vehicle Valuation was compiled based on information provided by the purchaser of the report including Make, Model, Year, Vehicle description, Mileage and Condition. The Valuation is also inclusive of information provided by third parties based on the information provided by the purchaser of the report. AA is not responsible for the information provided by the purchaser nor for the information provided by third parties and you should not rely on the information in this Valuation without making your own independent assessment of the vehicle. AA is not liable for any loss or damages (other than in respect of any liability which may not lawfully be excluded) relating to your use of, or guarantee or make any representations regarding the use of, or reliance on, this Valuation.